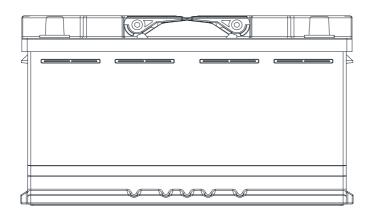

## **TECHNICAL DATA SHEET**

| PERFORMANCE               |       |     | CONTAINER                                                               |                      |        |
|---------------------------|-------|-----|-------------------------------------------------------------------------|----------------------|--------|
| VOLTAGE(V):               | 12    | V   | Group:                                                                  | L4                   | L.GRAY |
| C20(Ah):                  | 80    | Ah  | Hold Down:                                                              | B13                  |        |
| RC(min):                  | 160   | min | Please refer to the catalog or our website for the details of hold down |                      |        |
| CCA(A):                   | 800   | EN  | types of the battery container.                                         |                      |        |
| Vibration:                | V3    |     | COVER                                                                   |                      |        |
| Endurance:                | E4    |     | Туре:                                                                   | 6-valved cap         | L.GRAY |
| Water consumption:        | W5    |     | Polarity:                                                               | L                    |        |
| Technology:               | VRLA  |     | Terminals:                                                              | Standard             |        |
| Grid alloy:               | Ca/Ca |     | Filter:                                                                 | 2 Filters both sides |        |
|                           |       |     |                                                                         |                      |        |
|                           |       |     |                                                                         |                      |        |
|                           |       |     |                                                                         |                      |        |
| WEIGHT AND STD. DIMENSION |       |     | HANDLES                                                                 |                      |        |
| Battery weight(kg):       | 23,30 |     | Handles:                                                                | 2 handles            |        |
| Volume acid(I):           | 4,13  |     |                                                                         | REMARK               |        |
| Length(mm):               | 314   |     |                                                                         |                      |        |
| Width(mm):                | 174   |     |                                                                         |                      |        |
| Height(mm):               | 190   |     |                                                                         |                      |        |
| Total Height(mm):         | 190   |     |                                                                         |                      |        |
|                           |       |     |                                                                         |                      |        |
|                           |       |     |                                                                         |                      |        |
|                           |       |     |                                                                         |                      |        |
|                           |       |     |                                                                         |                      |        |
|                           |       |     |                                                                         |                      |        |