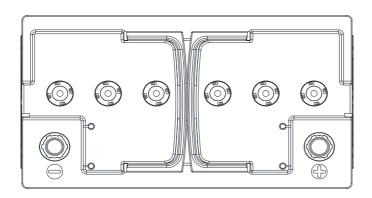

## **TECHNICAL DATA SHEET**

| PERFORMANCE               |       |     | CONTAINER                                                               |                      |        |
|---------------------------|-------|-----|-------------------------------------------------------------------------|----------------------|--------|
| VOLTAGE(V):               | 12    | V   | Group:                                                                  | L4                   | L.GRAY |
| C20(Ah):                  | 80    | Ah  | Hold Down:                                                              | B13                  |        |
| RC(min):                  | 160   | min | Please refer to the catalog or our website for the details of hold down |                      |        |
| CCA(A):                   | 800   | EN  | types of the battery container.                                         |                      |        |
| Vibration:                | V3    |     | COVER                                                                   |                      |        |
| Endurance:                | E4    |     | Туре:                                                                   | 6-valved cap         | L.GRAY |
| Water consumption:        | W5    |     | Polarity:                                                               | L                    |        |
| Technology:               | VRLA  |     | Terminals:                                                              | Standard             |        |
| Grid alloy:               | Ca/Ca |     | Filter:                                                                 | 2 Filters both sides |        |
|                           |       |     |                                                                         |                      |        |
|                           |       |     |                                                                         |                      |        |
|                           |       |     |                                                                         |                      |        |
| WEIGHT AND STD. DIMENSION |       |     | HANDLES                                                                 |                      |        |
| Battery weight(kg):       | 23,30 |     | Handles:                                                                | 2 handles            |        |
| Volume acid(I):           | 4,13  |     |                                                                         | REMARK               |        |
| Length(mm):               | 314   |     |                                                                         |                      |        |
| Width(mm):                | 174   |     |                                                                         |                      |        |
| Height(mm):               | 190   |     |                                                                         |                      |        |
| Total Height(mm):         | 190   |     |                                                                         |                      |        |
|                           |       |     |                                                                         |                      |        |
|                           |       |     |                                                                         |                      |        |
|                           |       |     |                                                                         |                      |        |
|                           |       |     |                                                                         |                      |        |
|                           |       |     |                                                                         |                      |        |