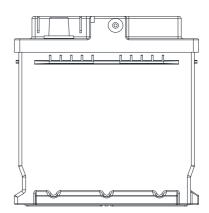

## **TECHNICAL DATA SHEET**

| PERFORMANCE               |       |     | CONTAINER                                                               |                      |        |
|---------------------------|-------|-----|-------------------------------------------------------------------------|----------------------|--------|
| VOLTAGE(V):               | 12    | V   | Group:                                                                  | L4                   | L.GRAY |
| C20(Ah):                  | 80    | Ah  | Hold Down:                                                              | B13                  |        |
| RC(min):                  | 160   | min | Please refer to the catalog or our website for the details of hold down |                      |        |
| CCA(A):                   | 800   | EN  | types of the battery container.                                         |                      |        |
| Vibration:                | V3    |     | COVER                                                                   |                      |        |
| Endurance:                | E4    |     | Туре:                                                                   | 6-valved cap         | L.GRAY |
| Water consumption:        | W5    |     | Polarity:                                                               | L                    |        |
| Technology:               | VRLA  |     | Terminals:                                                              | Standard             |        |
| Grid alloy:               | Ca/Ca |     | Filter:                                                                 | 2 Filters both sides |        |
|                           |       |     |                                                                         |                      |        |
|                           |       |     |                                                                         |                      |        |
|                           |       |     |                                                                         |                      |        |
| WEIGHT AND STD. DIMENSION |       |     | HANDLES                                                                 |                      |        |
| Battery weight(kg):       | 23,30 |     | Handles:                                                                | 2 handles            |        |
| Volume acid(I):           | 4,13  |     |                                                                         | REMARK               |        |
| Length(mm):               | 314   |     |                                                                         |                      |        |
| Width(mm):                | 174   |     |                                                                         |                      |        |
| Height(mm):               | 190   |     |                                                                         |                      |        |
| Total Height(mm):         | 190   |     |                                                                         |                      |        |
|                           |       |     |                                                                         |                      |        |
|                           |       |     |                                                                         |                      |        |
|                           |       |     |                                                                         |                      |        |
|                           |       |     |                                                                         |                      |        |
|                           |       |     |                                                                         |                      |        |